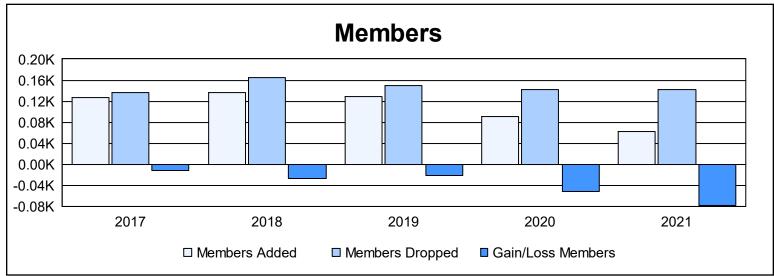

District A 5 As of June 2021 Cumulative

| Year      | New<br>Clubs | Dropped<br>Clubs | Gain/<br>Loss<br>Clubs | New<br>Members | Charter<br>Members | Reinstate<br>Members | Transfer<br>Members | Total<br>Member<br>Added | Total<br>Members<br>Dropped | Gain/<br>Loss<br>Members |
|-----------|--------------|------------------|------------------------|----------------|--------------------|----------------------|---------------------|--------------------------|-----------------------------|--------------------------|
| 2016-2017 | 0            | 0                | 0                      | 116            | 0                  | 5                    | 5                   | 126                      | 137                         | -11                      |
| 2017-2018 | 0            | 0                | 0                      | 115            | 0                  | 10                   | 12                  | 137                      | 165                         | -28                      |
| 2018-2019 | 0            | 1                | -1                     | 108            | 0                  | 9                    | 11                  | 128                      | 149                         | -21                      |
| 2019-2020 | 0            | 1                | -1                     | 76             | 1                  | 4                    | 9                   | 90                       | 142                         | -52                      |
| 2020-2021 | 0            | 0                | 0                      | 53             | 1                  | 4                    | 5                   | 63                       | 142                         | -79                      |
| Average   | 0            | 0                | 0                      | 94             | 0                  | 6                    | 8                   | 109                      | 147                         | -38                      |