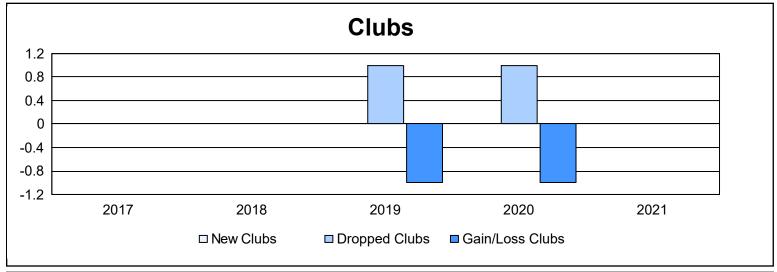

District A 5 As of June 2021 Cumulative

| Year      | New<br>Clubs | Dropped<br>Clubs | Gain/<br>Loss<br>Clubs | New<br>Members | Charter<br>Members | Reinstate<br>Members | Transfer<br>Members | Total<br>Member<br>Added | Total<br>Members<br>Dropped | Gain/<br>Loss<br>Members |
|-----------|--------------|------------------|------------------------|----------------|--------------------|----------------------|---------------------|--------------------------|-----------------------------|--------------------------|
| 2016-2017 | 0            | 0                | 0                      | 116            | 0                  | 5                    | 5                   | 126                      | 137                         | -11                      |
| 2017-2018 | 0            | 0                | 0                      | 115            | 0                  | 10                   | 12                  | 137                      | 165                         | -28                      |
| 2018-2019 | 0            | 1                | -1                     | 108            | 0                  | 9                    | 11                  | 128                      | 149                         | -21                      |
| 2019-2020 | 0            | 1                | -1                     | 76             | 1                  | 4                    | 9                   | 90                       | 142                         | -52                      |
| 2020-2021 | 0            | 0                | 0                      | 53             | 1                  | 4                    | 5                   | 63                       | 142                         | -79                      |
| Average   | 0            | 0                | 0                      | 94             | 0                  | 6                    | 8                   | 109                      | 147                         | -38                      |